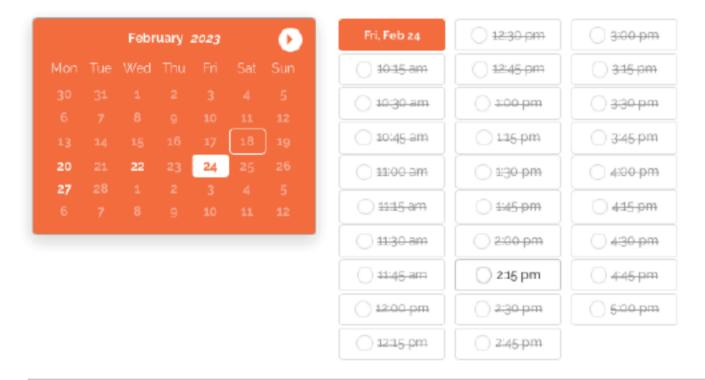

#### Next You Will Be Asked To Select Your Preferred Date And Time

| 1. Service 2. Extras | 3. Time | 4. Details | 5. Payment | 6. Done |  |
|----------------------|---------|------------|------------|---------|--|

Below you can find a list of available time slots for 1 hour - Swedish Massage - clinic (Royal Arsenal Clinic) by LAURA (Woolwich). Click on a time slot to proceed with booking.

Please note that there is an additional E25 charged on top of the standard booking price for appointments between the hours of 7:30 am - 9:30 am and for bookings between 5:00pm - 7:00pm for home visits only.